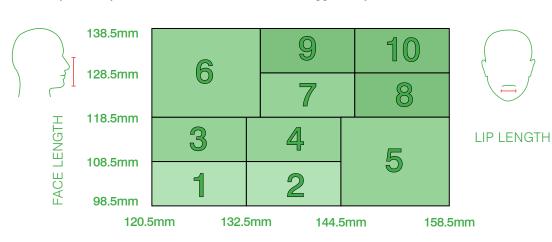

For a precise fit combine the information from the mask guide cutout with this sizing table

| Fit Number | First Try | Then Try       |
|------------|-----------|----------------|
| 1-2        | Small     | Medium         |
| 3-7        | Medium    | Small OR Large |
| 8-10       | Large     | Medium         |

<sup>\*</sup> On narrow faces, the action of pulling on the arms of the mask to tighten it causes the height of the mask to increase. The narrower the face, the more likely a smaller mask will be a better fit.

<sup>\*</sup>On narrow faces, the action of pulling on the arms of the mask to tighten it causes the height of the mask to increase. The narrower the face, the more likely a smaller mask will be a better fit.