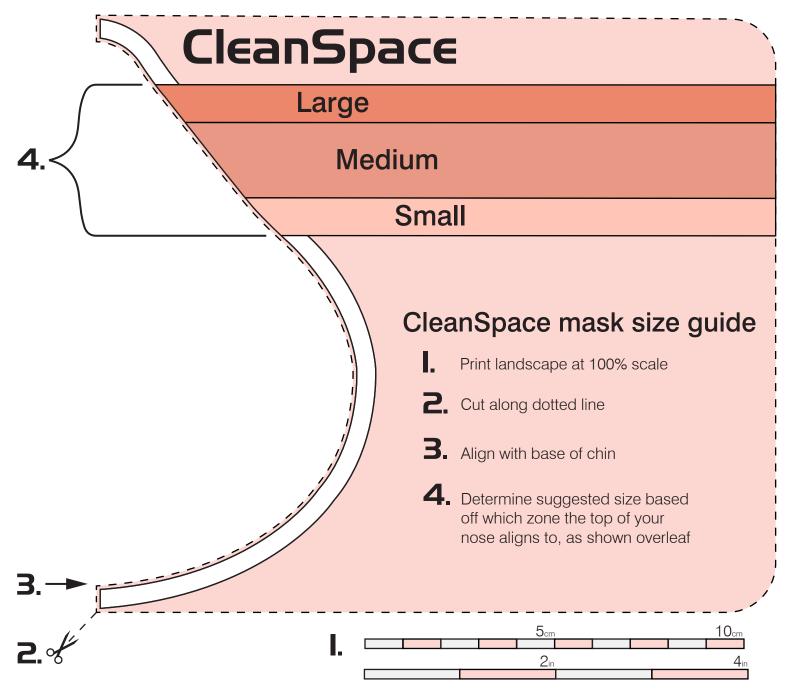

- The CleanSpace size guide cutout is designed to provide an easily accesible guide to help find the right mask for you.
- By aligning this guide with the base of your chin you will be able to see which size we suggest for you.