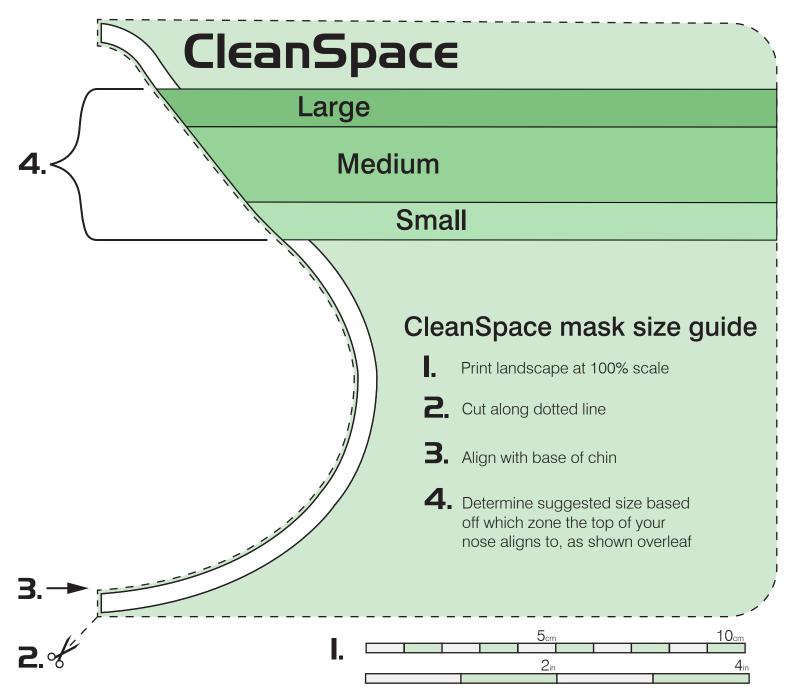

- The CleanSpace size guide cutout is designed to provide an easily accesible guide to help find the right mask for you.
- By aligning this guide with the base of your chin you will be able to see which size we suggest for you.