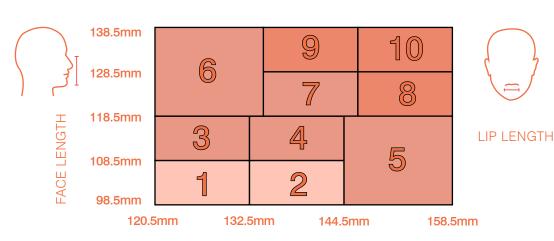

For a precise fit combine the information from the mask guide cutout with this sizing table

| Fit Number | First Try | Then Try       |
|------------|-----------|----------------|
| 1-2        | Small     | Medium         |
| 3-7        | Medium    | Small OR Large |
| 8-10       | Large     | Medium         |