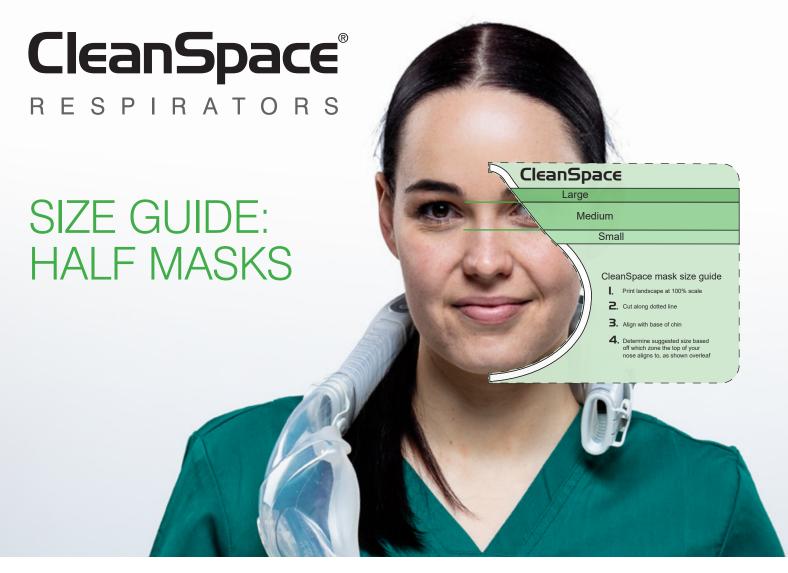

- The CleanSpace size guide cutout is designed to provide an easily accesible guide to help find the right mask for you.
- By aligning this guide with the base of your chin you will be able to see which size we suggest for you.