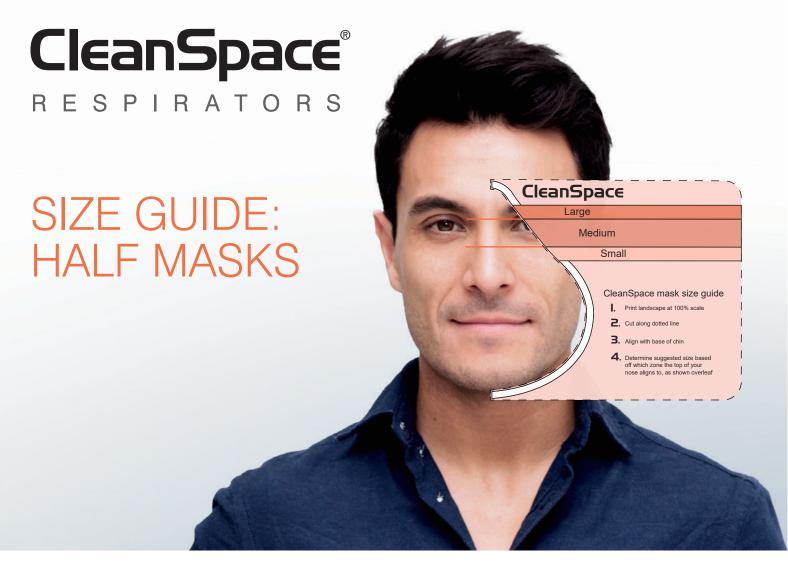

- The CleanSpace size guide cutout is designed to provide an easily accesible guide to help find the right mask for you.
- By aligning this guide with the base of your chin you will be able to see which size we suggest for you.